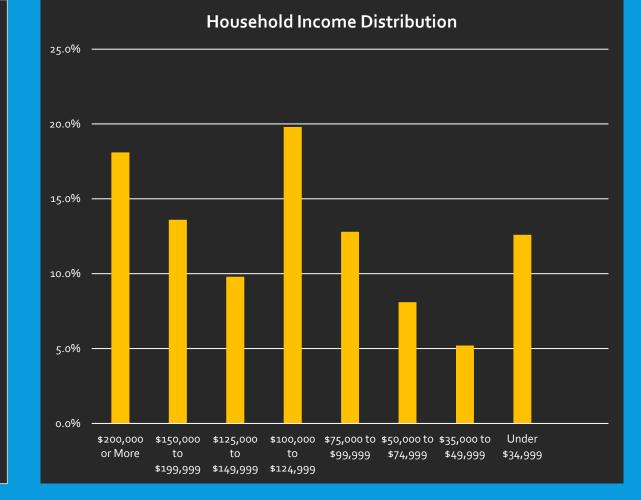

## **Demographics**

Median Age 38.4 Average Household Income \$95,994 Average Minutes to Work 21

©2020, Sites USA, Chandler, Arizona, 480-491-1112 Demographic Source: Applied Geographic Solutions 4/2020, TIGER Geography This report was produced using data from private and government sources deemed to be reliable. The information herein is provided without representation or warranty.