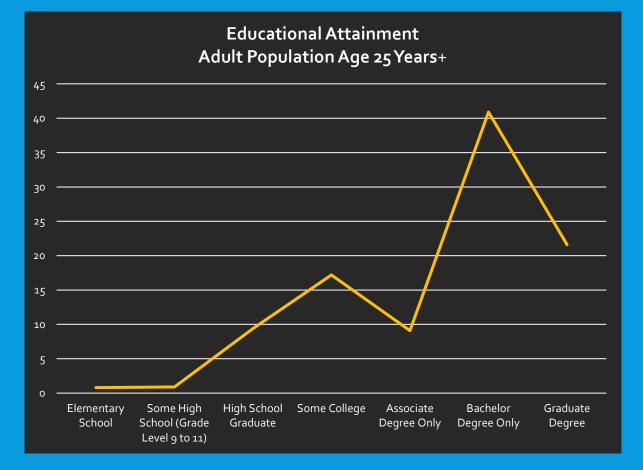

## Sierra Tempe

## **Demographics**





Median Age 38.4 Average Household Income \$95,994 Average Minutes to Work 21

©2020, Sites USA, Chandler, Arizona, 480-491-1112 Demographic Source: Applied Geographic Solutions 4/2020, TIGER Geography This report was produced using data from private and government sources deemed to be reliable. The information herein is provided without representation or warranty.

## Sierra Tempe Demographics



Age Distribution 9% 11% 23% 14% 12% 16% 15% Age o to 19 Years Age 20 to 29 Years Age 30 to 39 Years Age 40 to 49 Years Age 50 to 59 Years Age 60 to 69 Years Age 70+ Years



## Sierra Tempe Demographics