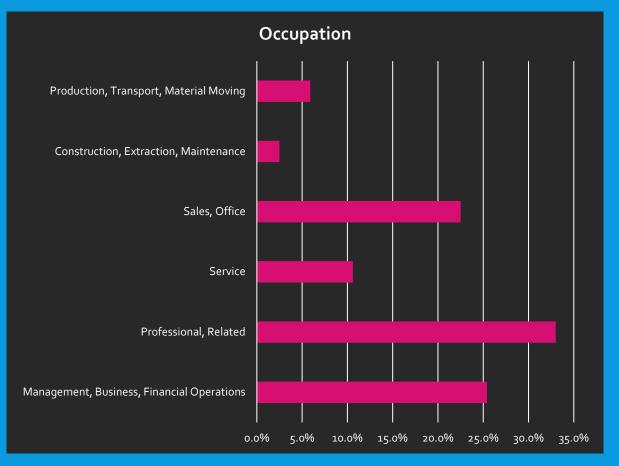

## Sierra Tempe

## **Demographics**





Median Age 38.4 Average Household Income \$95,994 Average Minutes to Work 21

©2020, Sites USA, Chandler, Arizona, 480-491-1112 Demographic Source: Applied Geographic Solutions 4/2020, TIGER Geography This report was produced using data from private and government sources deemed to be reliable. The information herein is provided without representation or warranty.

## Sierra Tempe Demographics



Age Distribution 9% 11% 23% 14% 12% 16% 15% Age o to 19 Years Age 20 to 29 Years Age 30 to 39 Years Age 40 to 49 Years Age 50 to 59 Years Age 60 to 69 Years Age 70+ Years



## Sierra Tempe Demographics