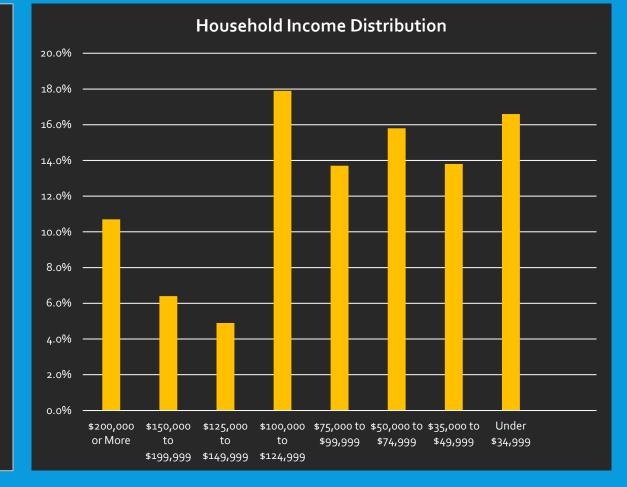

#### Demographics

Median Age 37.5

Average Household Income \$131,940 Average Minutes to Work 18.6

© 2020, Sites USA, Chandler, Arizona, 480-491-1112 Demographic Source: Applied Geographic Solutions 4/2020, TIGER Geography This report was produced using data from private and government sources deemed to be reliable. The information herein is provided without representation or warranty.