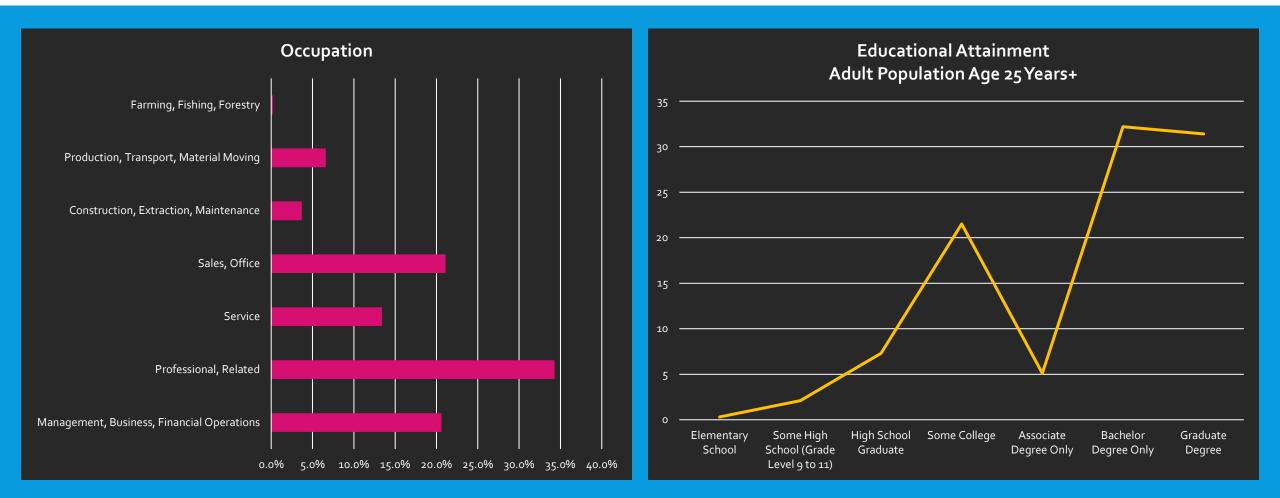

#### Demographics

Median Age 37.5

Average Household Income \$131,940 Average Minutes to Work 18.6

© 2020, Sites USA, Chandler, Arizona, 480-491-1112 Demographic Source: Applied Geographic Solutions 4/2020, TIGER Geography This report was produced using data from private and government sources deemed to be reliable. The information herein is provided without representation or warranty.