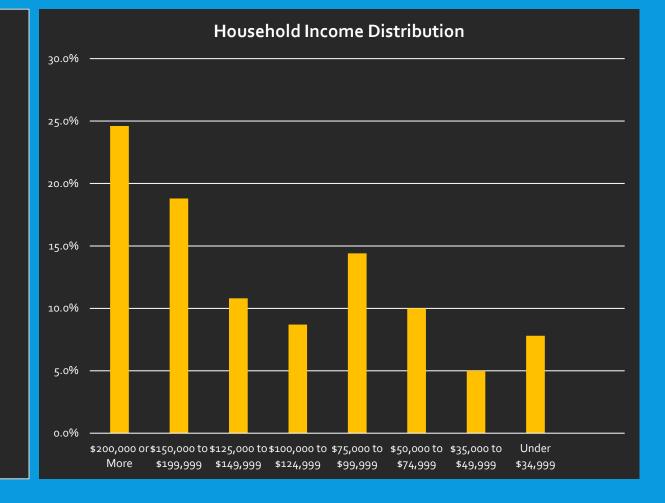

#### Demographics

Median Age 37.5

Average Household Income \$131,940 Average Minutes to Work 18.6

© 2020, Sites USA, Chandler, Arizona, 480-491-1112 Demographic Source: Applied Geographic Solutions 4/2020, TIGER Geography This report was produced using data from private and government sources deemed to be reliable. The information herein is provided without representation or warranty.