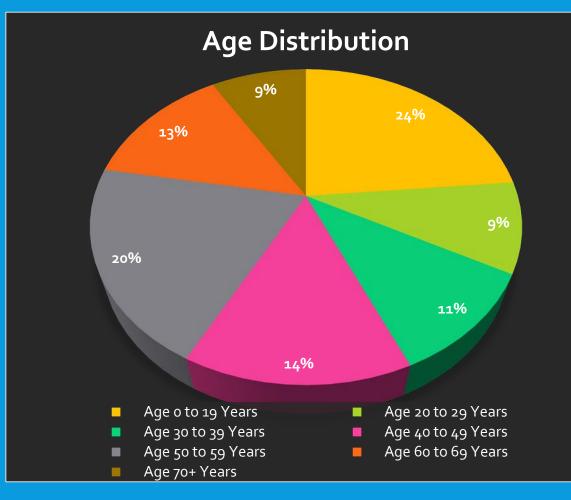

#### Demographics

Median Age 37.5

Average Household Income \$131,940 Average Minutes to Work 18.6

© 2020, Sites USA, Chandler, Arizona, 480-491-1112 Demographic Source: Applied Geographic Solutions 4/2020, TIGER Geography This report was produced using data from private and government sources deemed to be reliable. The information herein is provided without representation or warranty.