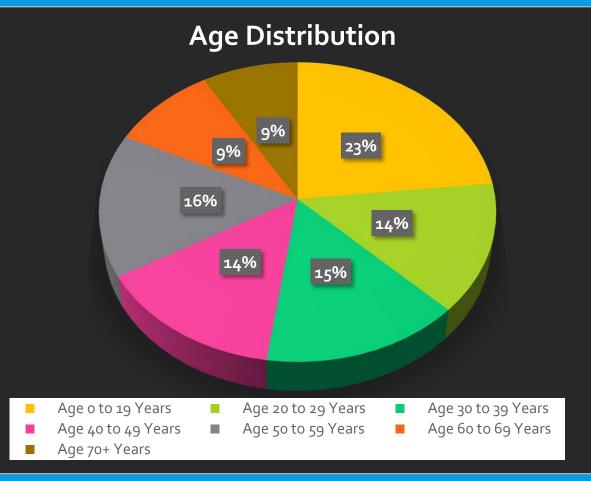

#### Demographics

Median Age 37.5

Average Household Income \$131,940 Average Minutes to Work 18.6

© 2020, Sites USA, Chandler, Arizona, 480-491-1112 Demographic Source: Applied Geographic Solutions 4/2020, TIGER Geography This report was produced using data from private and government sources deemed to be reliable. The information herein is provided without representation or warranty.