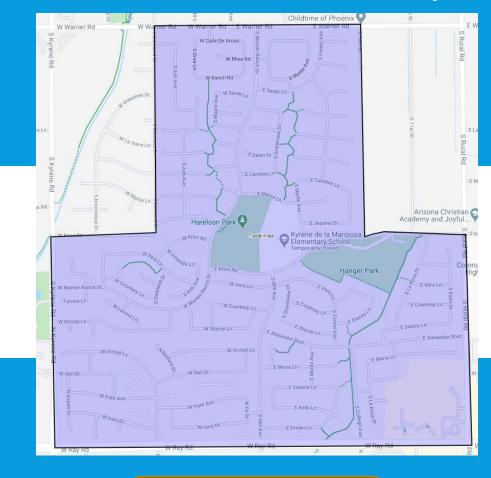

# Warner Ranch (North of Ray) Demographics

### Warner Ranch (North of Ray) Demographics