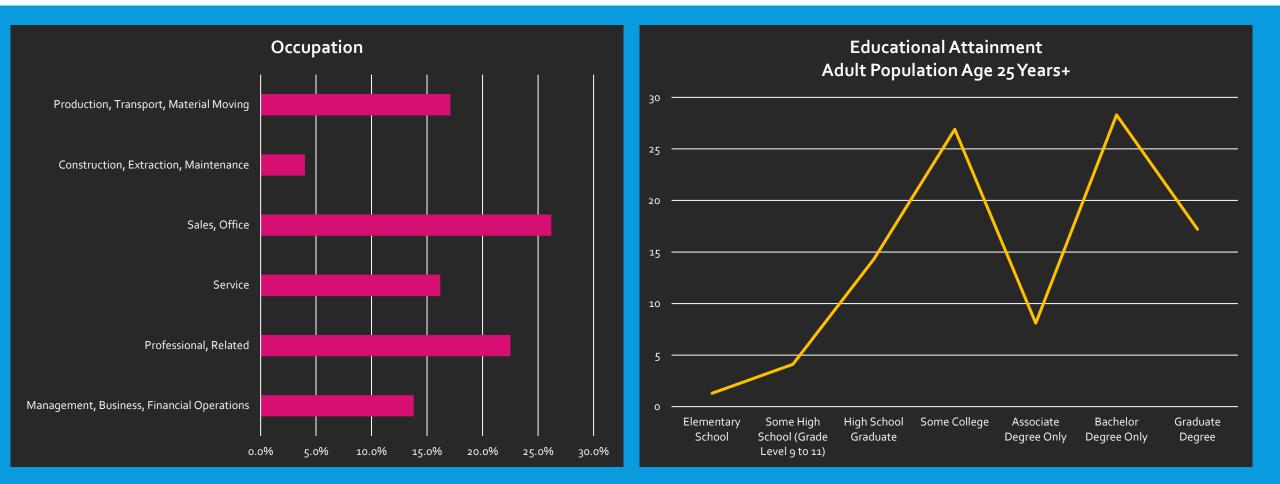

#### Demographics

Median Age 37.5

Average Household Income \$131,940 Average Minutes to Work 18.6

© 2020, Sites USA, Chandler, Arizona, 480-491-1112 Demographic Source: Applied Geographic Solutions 4/2020, TIGER Geography This report was produced using data from private and government sources deemed to be reliable. The information herein is provided without representation or warranty.